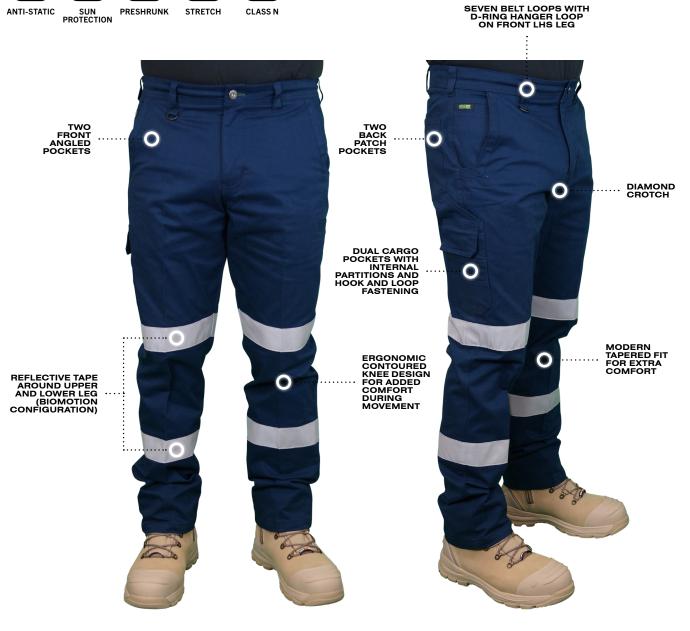

# STRETCH BIOMOTION DOUBLE TAPED MODERN FIT CARGO PANTS

**PRODUCT SHEET: 1032DT** 

**PRESHRUNK** 

CLASS N

### **FABRIC**

97% Cotton, 3% Elastane 280gsm

## **STANDARDS**

- Meets AS/NZS 4602.1:2011 High-Visibility Safety Garments for Night Use
- Acceptable fabric composition as listed in AS/NZS 1020: 1995 The Control of Undesirable Static Electricity
- Rated 50+ UPF Sun Protection AS/NZS 4399: 1999 Sun Protective Clothing Evaluation and Classification